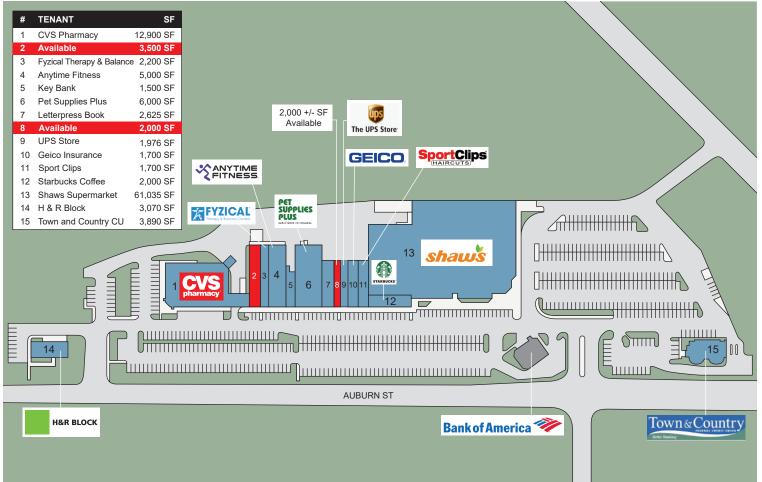

### **Property Information**

| Address:        | 91 Auburn Street | Year Built:    | 1970              |
|-----------------|------------------|----------------|-------------------|
|                 | Portland, ME     | Traffic Count: | 18,700 +/- VPD    |
| Lot Size:       | 12.09 Acres      | Zoning:        | B-2               |
| GLA:            | 111,140 SF       | Water/Sewer:   | Public            |
| Parking Spaces: | 583              | Available:     | 2,000 to 3,500 SF |
| Parking Ratio:  | 5.25/1000        |                |                   |

Northgate Plaza is a 111,000 +/- sf anchored shopping center located in the heart of Portland's desirable North Deering neighborhood. This neighborhood shopping center's diverse, nationally recognized, tenant mix offers the local shopper a one-stop shopping option. The shopping center benefits from 18,700 +/- vehicles traveling by the center each day. Key tenants include Shaw's Supermarket, Pet Supplies Plus, CVS Pharmacy, Anytime Fitness, SportClips and Starbucks. Northgate Plaza offers potential retailers the opportunity to local their business in a highly successful retail market.