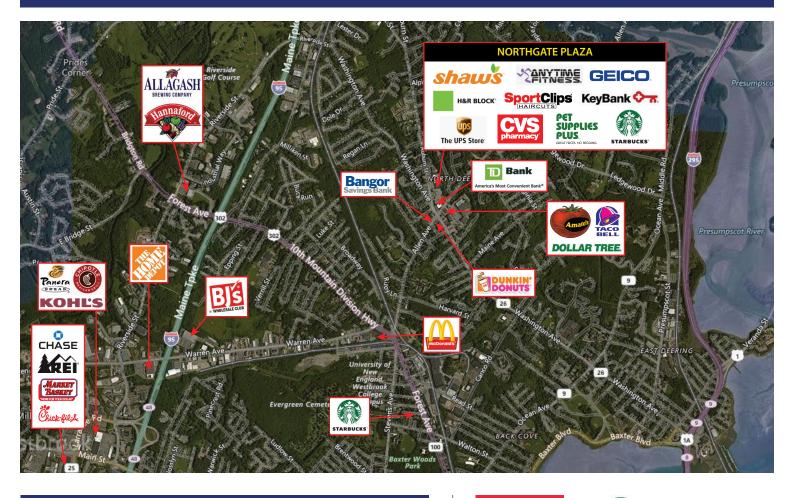

Northgate Plaza is a 111,000 +/- sf anchored shopping center located in the heart of Portland's desirable North Deering neighborhood. This neighborhood shopping center's diverse, nationally recognized, tenant mix offers the local shopper a one-stop shopping option. The shopping center benefits from 18,700 +/- vehicles traveling by the center each day. Key tenants include Shaw's Supermarket, Pet Supplies Plus, CVS Pharmacy, Anytime Fitness, SportClips and Starbucks. Northgate Plaza offers potential retailers the opportunity to local their business in a highly successful retail market.